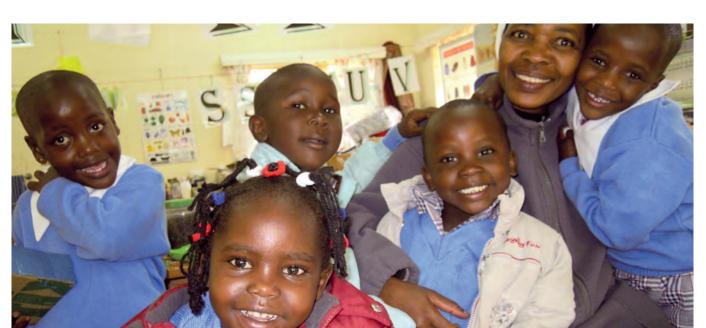

## Cottolengo Missions Projects

Currently, 86 children are present in the structure, of which 39 are of school age and 47 are between 5 and 18 years old. The children, due to their particular situation of fragility, attend the nursery school within the Centre and we are trying to activate also the primary school, just to meet the need for physical attention. The possibility of attending secondary school and high school is linked to the payment of the quarterly fee. This is why we ask you for help both for the needs of childhood and for school fees.