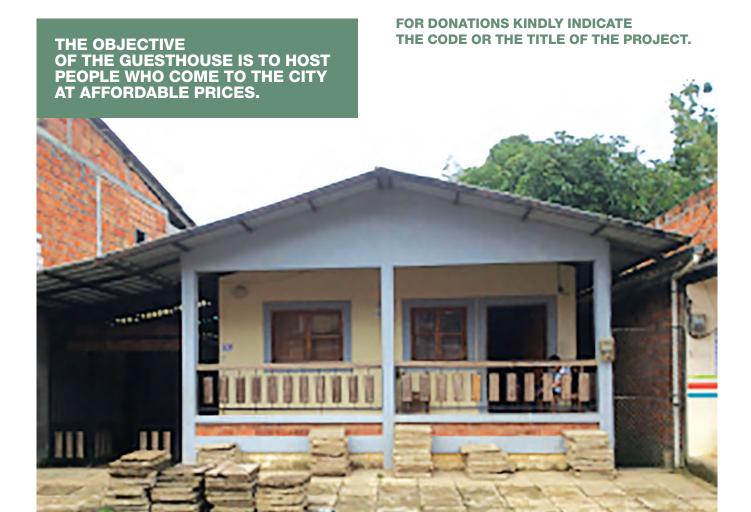

The earthquake of 16 April 2016 has damaged part of the existing structure and it is urgent and the reconstruction of the Mission's guesthouse is needed. The capacity of people in the "Casa Campesìna" is 12 beds; in addition, by arranging other rooms near the 4 classrooms for catechesis, each can accommodate up to 8 people. The people of the area are very poor, the house was born to give hospitality to people in need who come to the city, for medical assistance, for relatives of the sick or to host catechists and religious who live in the rural area and who come to city for training.

Actions envisaged in the project: we plan to demolish the wooden part, maintaining only the facade and using only the bricks for the masonry and reinforced concrete for the foundations. Even the roof will be rebuilt in a metal and sheet structure, to be more resistant. Finally we plan to equip the rooms, generally with two beds, and a bathroom with shower. The project duration could be around 9 months from the time we receive funds.