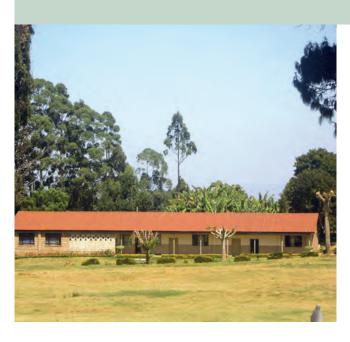

### Cottolengo Missions Projects

"Cottolengo Tuuru Mission" is a Centre for health, rehabilitation, educational, social and welfare services aimed at the poor population of the whole district of Meru, in the North - East of Kenya. The objective of the Centre which is "Work of the Gospel", is to take care of all the poor and abandoned people, especially children with disabilities and women, so that, making an experience of love and attention, everyone feels themselves beloved children of God, participants of His family and of the whole human family.