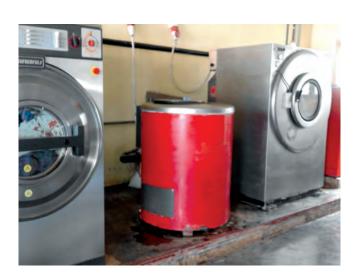

# TO PURCHASE TWO LAUNDRY MACHINES FOR THE CENTRE OF TUURU.

Currently the Centre hosts a hundred children with physical and mental disabilities and a small group of malnourished children. They are divided into three family groups (Holy Angels, St. Joseph and St. Rita) with a sister as a responsible person assisted by lay personnel.

The laundry of the Centre is currently equipped with three washing machines, but two of them are almost out of use and impossible to repair. To ensure adequate hygiene for children, it is necessary to purchase 2 large washing machines capable of holding at least 24/25 kg of linen. This would facilitate the work of the staff working at the Centre and ensure a more suitable and comfortable service for the children.